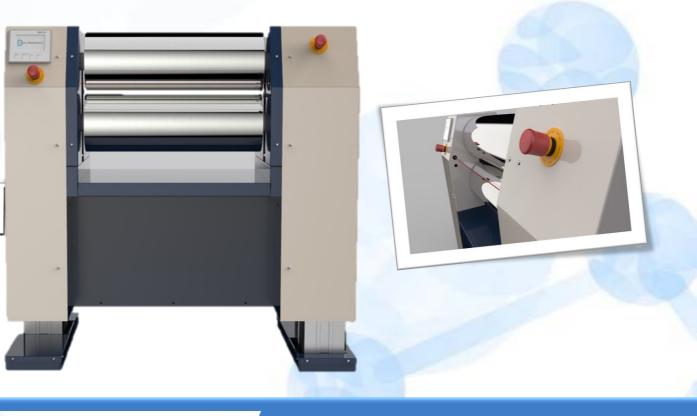

## **Electric Height Adjustable**

Floor Standing Two Roll Mill

All high consistency or gum stock polymers that cannot be mixed in a mixer may be mixed in this two roll mill. This big machine is capable of mixing up to 1.25 kg of material depending on the hardness. This machine has been developed to be able to work both standing or sitting. This machine offers the option of mixing large quantities of material in a standing position as well as colouring small amounts of material when sitting. The large space under the bottom roll offers a wide degree of freedom to the operator around the mixing rolls. This machine will be delivered with a desired safety device. All controls are 'hold to run'.

Electrical connection: 230 Volt I Ph and earth (50/60 Hz). Power consumption: 1.8 kW Zero volt safety Electrical height adjustment system Standard work height: variable from min. I to max. 1.35 mtr Roll length: 60 cm Roll diameter: 20 cm GAP minimum - maximum: 0 - 25 mm Rotation speed: variable | to | 5 RPM Machine weight: 350 kg Dimensions: LxWxH (minimax): 0.6x1.2x1,1/1.45 mtr

## **Standard** Equipment:

- Electrical height adjustment system
- Instruction manual
- EU power supply cable
- Safety wire in front of roller opening
- Special chrome finished rolls